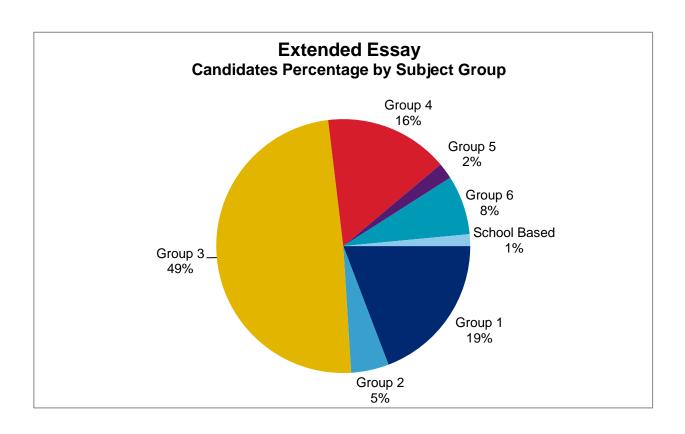

### Extended Essay

| Group                                                     | Α     | В      | С      | D      | E     | N   | Total candidates<br>awarded grade | Total of all registered<br>candidates | Percentage of candidates<br>awarded grade |
|-----------------------------------------------------------|-------|--------|--------|--------|-------|-----|-----------------------------------|---------------------------------------|-------------------------------------------|
| Group 1                                                   | 2,737 | 3,772  | 4,399  | 1,837  | 125   | 106 | 12,870                            | 12,976                                | 99.2%                                     |
| Group 2                                                   | 678   | 941    | 1,154  | 423    | 28    | 33  | 3,224                             | 3,257                                 | 99.0%                                     |
| Group 3                                                   | 2,918 | 7,507  | 13,377 | 8,351  | 724   | 309 | 32,877                            | 33,186                                | 99.1%                                     |
| Group 4                                                   | 1,015 | 2,414  | 4,466  | 2,479  | 227   | 75  | 10,601                            | 10,676                                | 99.3%                                     |
| Group 5                                                   | 159   | 299    | 450    | 387    | 88    | 8   | 1,383                             | 1,391                                 | 99.4%                                     |
| Group 6                                                   | 1,022 | 1,277  | 1,728  | 941    | 83    | 52  | 5,051                             | 5,103                                 | 99.0%                                     |
| Pilot Subject                                             | 0     | 0      | 0      | 0      | 0     | 0   | Ō                                 | Ō                                     |                                           |
| School Based                                              | 54    | 135    | 383    | 394    | 37    | 13  | 1,003                             | 1,016                                 | 98.7%                                     |
| Total                                                     | 8,583 | 16,345 | 25,957 | 14,812 | 1,312 | 596 |                                   |                                       |                                           |
| Percentage of candidates<br>awarded a particular<br>grade | 13%   | 24%    | 38%    | 22%    | 2%    | 1%  | 67,009                            | 67,805                                | 99.1%                                     |