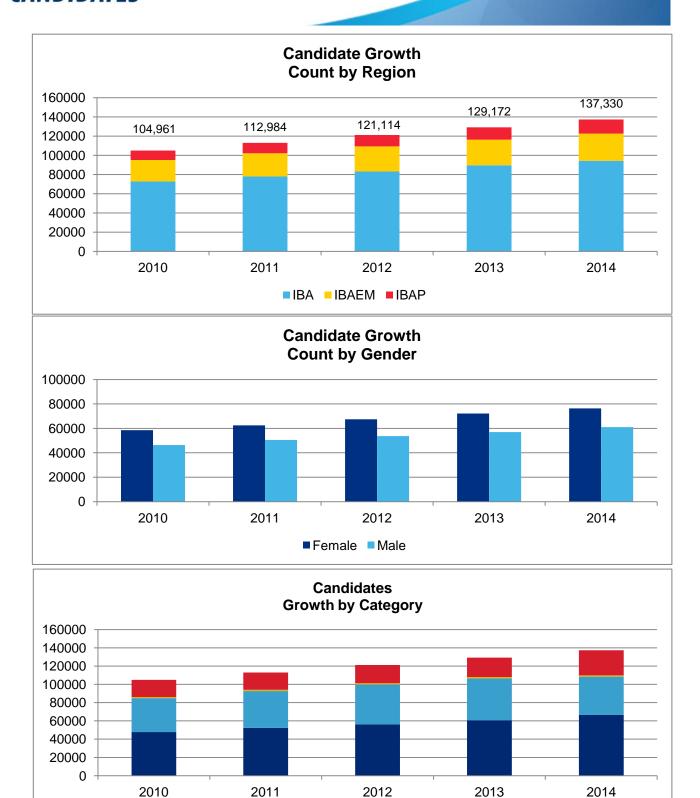

### **CANDIDATES**

■ Certificate

■ Diploma

Retake

Anticipated

<sup>\*</sup>Please note: Anticipated candidates are allowed ot change their category to course and this will affect these figures.

### Year on Year Growth

| Year | Number of schools entered | Percentage of increase<br>- Schools | Number of candidates examined | Percentage increase -<br>Candidates | Average number of candidates per school | Number of Diploma<br>Candidates | Average Number of Diploma<br>Candidates per School |
|------|---------------------------|-------------------------------------|-------------------------------|-------------------------------------|-----------------------------------------|---------------------------------|----------------------------------------------------|
| 1990 | 301                       | -                                   | 13,122                        | -                                   | 43.6                                    | 4,263                           | 14.2                                               |
| 1991 | 322                       | 7.0%                                | 14,528                        | 10.7%                               | 45.1                                    | 4,784                           | 14.9                                               |
| 1992 | 346                       | 7.5%                                | 15,822                        | 8.9%                                | 45.7                                    | 5,652                           | 16.3                                               |
| 1993 | 370                       | 6.9%                                | 17,223                        | 8.9%                                | 46.5                                    | 6,375                           | 17.2                                               |
| 1994 | 403                       | 8.9%                                | 19,238                        | 11.7%                               | 47.7                                    | 7,282                           | 18.1                                               |
| 1995 | 434                       | 7.7%                                | 20,920                        | 8.7%                                | 48.2                                    | 8,326                           | 19.2                                               |
| 1996 | 452                       | 4.1%                                | 23,099                        | 10.4%                               | 51.1                                    | 9,330                           | 20.6                                               |
| 1997 | 501                       | 10.8%                               | 26,210                        | 13.5%                               | 52.3                                    | 10,784                          | 21.5                                               |
| 1998 | 566                       | 13.0%                               | 29,156                        | 11.2%                               | 51.5                                    | 12,395                          | 21.9                                               |
| 1999 | 630                       | 11.3%                               | 32,650                        | 12.0%                               | 51.8                                    | 13,930                          | 22.1                                               |
| 2000 | 674                       | 7.0%                                | 36,251                        | 11.0%                               | 53.8                                    | 15,451                          | 22.9                                               |
| 2001 | 739                       | 9.6%                                | 40,047                        | 10.5%                               | 54.2                                    | 16,746                          | 22.7                                               |
| 2002 | 823                       | 11.4%                               | 46,119                        | 15.2%                               | 56.0                                    | 19,694                          | 23.9                                               |
| 2003 | 883                       | 7.3%                                | 51,384                        | 11.4%                               | 58.2                                    | 22,491                          | 25.5                                               |
| 2004 | 970                       | 9.9%                                | 56,469                        | 9.9%                                | 58.2                                    | 24,942                          | 25.7                                               |
| 2005 | 1,054                     | 8.7%                                | 63,084                        | 11.7%                               | 59.9                                    | 27,767                          | 26.3                                               |
| 2006 | 1,176                     | 11.6%                               | 71,126                        | 12.7%                               | 60.5                                    | 31,906                          | 27.1                                               |
| 2007 | 1,288                     | 9.5%                                | 78,860                        | 10.9%                               | 61.2                                    | 35,653                          | 27.7                                               |
| 2008 | 1,426                     | 10.7%                               | 86,485                        | 9.7%                                | 60.6                                    | 39,598                          | 27.8                                               |
| 2009 | 1,579                     | 10.7%                               | 95,244                        | 10.1%                               | 60.3                                    | 44,759                          | 28.3                                               |
| 2010 | 1,728                     | 9.4%                                | 103,194                       | 8.3%                                | 59.7                                    | 48,605                          | 28.1                                               |
| 2011 | 1,926                     | 11.5%                               | 111,276                       | 7.8%                                | 57.8                                    | 53,288                          | 27.7                                               |
| 2012 | 2,064                     | 7.2%                                | 119,307                       | 7.2%                                | 57.8                                    | 57,187                          | 27.7                                               |
| 2013 | 2,156                     | 4.5%                                | 127,075                       | 6.5%                                | 58.9                                    | 61,644                          | 28.6                                               |
| 2014 | 2,211                     | 2.6%                                | 135,045                       | 6.3%                                | 61.1                                    | 67,524                          | 30.5                                               |