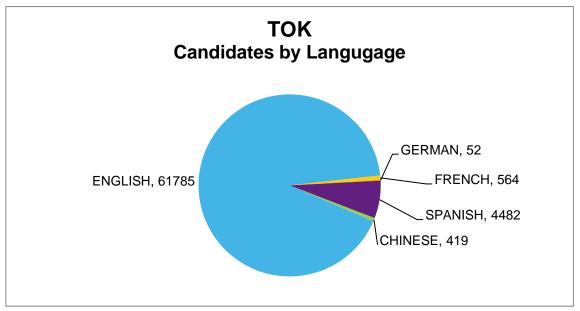

### Theory of Knowledge

| TOK grade awarded                      | A     | В      | С      | D     | Е    | N    | Total of<br>candidates<br>awarded grade | Total of all registered candidates | Percentage of<br>candidates<br>awarded grade |
|----------------------------------------|-------|--------|--------|-------|------|------|-----------------------------------------|------------------------------------|----------------------------------------------|
| Number of candidates<br>awarded grade  | 6,303 | 21,241 | 29,138 | 9,586 | 276  | 758  | 66.544                                  | <b>67.302</b> 98.9%                | 00.004                                       |
| Percentage of candidates awarded grade | 9.4%  | 31.6%  | 43.3%  | 14.2% | 0.4% | 1.1% | ,                                       | 67,302                             | 90.970                                       |