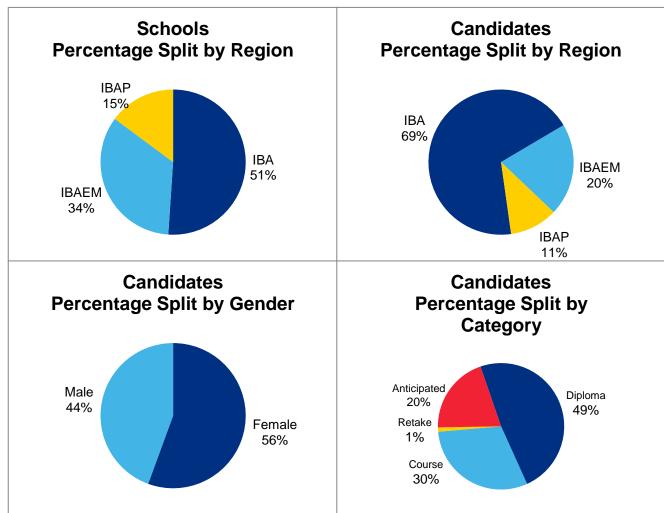

#### **IB Regions**

Schools authorized to offer the IB Diploma Programme are grouped by geographical region. The abbreviations used in the tables are the codes describing the following geographical regions:

IBAEM IB Africa, Europe and the Middle East

IBAP IB Asia-Pacific IB Americas

#### Categories of registration

Diploma Programme candidates must register in one of four categories. These are identified by one of the following letters:

| D  | Diploma     | Candidates intending to complete the requirements for the award of an IB Diploma.                                                                                                                                                                                                                                             |
|----|-------------|-------------------------------------------------------------------------------------------------------------------------------------------------------------------------------------------------------------------------------------------------------------------------------------------------------------------------------|
| R* | Retake      | Previous IB Diploma candidates who are seeking to improve their results. The highest grade obtained for a subject will contribute towards the IB Diploma.                                                                                                                                                                     |
| С  | Course      | Candidates taking one or more subjects who are not seeking the award of the IB Diploma.                                                                                                                                                                                                                                       |
| Α  | Anticipated | Candidates intending to complete the requirements for one or two standard level subjects (excluding languages ab initio and pilot subjects) at the end of their first year of the Diploma Programme. They must complete all remaining IB Diploma requirements in the corresponding examination session in the following year. |