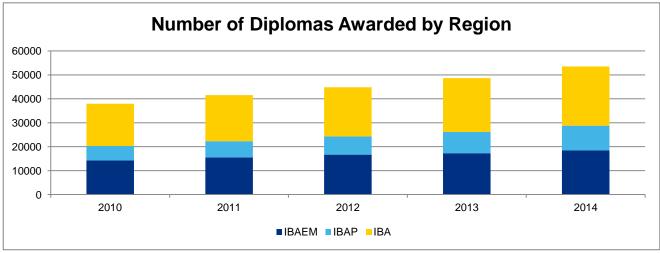

### RESULTS

| Bilingual Diplomas Awarded |           |         |        |             |  |  |  |  |  |  |  |
|----------------------------|-----------|---------|--------|-------------|--|--|--|--|--|--|--|
| Year                       | Bilingual | Diploma | Total  | % Bilingual |  |  |  |  |  |  |  |
| 2008                       | 9,717     | 21,565  | 31,282 | 31.06%      |  |  |  |  |  |  |  |
| 2009                       | 10,940    | 24,265  | 35,205 | 31.08%      |  |  |  |  |  |  |  |
| 2010                       | 11,720    | 26,221  | 37,941 | 30.89%      |  |  |  |  |  |  |  |
| 2011                       | 12,774    | 28,751  | 41,525 | 30.76%      |  |  |  |  |  |  |  |
| 2012                       | 14,020    | 30,823  | 44,843 | 31.26%      |  |  |  |  |  |  |  |
| 2013                       | 13,734    | 34,916  | 48,650 | 28.23%      |  |  |  |  |  |  |  |
| 2014                       | 15,321    | 38,231  | 53,552 | 28.61%      |  |  |  |  |  |  |  |