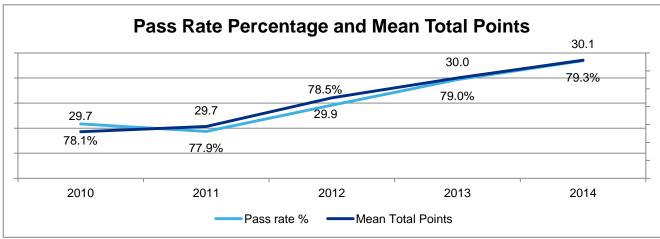

|
| 31-50 Candidates                | 338    | 380    | 407    | 402    | 406    |  |  |  |  |  |
| 51-80 Candidates                | 272    | 274    | 298    | 325    | 379    |  |  |  |  |  |
| 81-120 Candidates               | 198    | 217    | 230    | 249    | 248    |  |  |  |  |  |
| 121-200 Candidates              | 155    | 161    | 165    | 175    | 177    |  |  |  |  |  |
| Over 200 Candidates             | 71     | 71     | 81     | 83     | 102    |  |  |  |  |  |
| Total                           | 1740   | 1926   | 2064   | 2156   |        |  |  |  |  |  |





### **CANDIDATES**



■ Certificate

■ Diploma

Retake

Anticipated

<sup>\*</sup>Please note: Anticipated candidates are allowed ot change their category to course and this will affect these figures.

### RESULTS





| Bilingual Diplomas Awarded |           |         |        |             |  |  |  |  |  |  |  |
|----------------------------|-----------|---------|--------|-------------|--|--|--|--|--|--|--|
| Year                       | Bilingual | Diploma | Total  | % Bilingual |  |  |  |  |  |  |  |
| 2008                       | 9,717     | 21,565  | 31,282 | 31.06%      |  |  |  |  |  |  |  |
| 2009                       | 10,940    | 24,265  | 35,205 | 31.08%      |  |  |  |  |  |  |  |
| 2010                       | 11,720    | 26,221  | 37,941 | 30.89%      |  |  |  |  |  |  |  |
| 2011                       | 12,774    | 28,751  | 41,525 | 30.76%      |  |  |  |  |  |  |  |
| 2012                       | 14,020    | 30,823  | 44,843 | 31.26%      |  |  |  |  |  |  |  |
| 2013