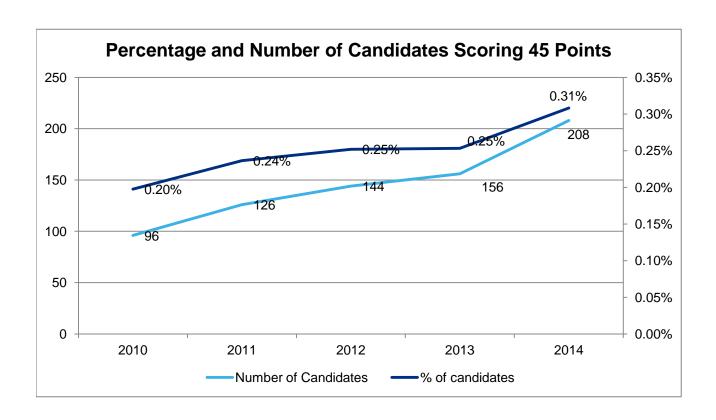

| 85     | -                  | -          | 1,564   | -       | 29,315  | 5      | 5        | 10    |  |  |
| PS      | 175                                                              | -      | -                  | -          | _       | _       | 175     | 1      | 1        | 2     |  |  |
| SBS     | 2,302                                                            | 10     | -                  | 126        | 173     | 290     | 2,901   | -      | 13       | 13    |  |  |
| Totals  | 363,143                                                          | 2,675  | 503                | 126        | 21,050  | 290     | 573,599 | 111    | 162      | 273   |  |  |

<sup>\*</sup>Portugese and Turkish are only allowed for SBS.

#### Points Awarded





### Extended Essay

| Group                                                     | Α     | В      | С      | D      | E     | N   | Total candidates<br>awarded grade | Total of all registered<br>candidates | Percentage of candidates<br>awarded grade |
|-----------------------------------------------------------|-------|--------|--------|--------|-------|-----|-----------------------------------|---------------------------------------|-------------------------------------------|
| Group 1                                                   | 2,737 | 3,772  | 4,399  | 1,837  | 125   | 106 | 12,870                            | 12,976                                | 99.2%                                     |
| Group 2                                                   | 678   | 941    | 1,15