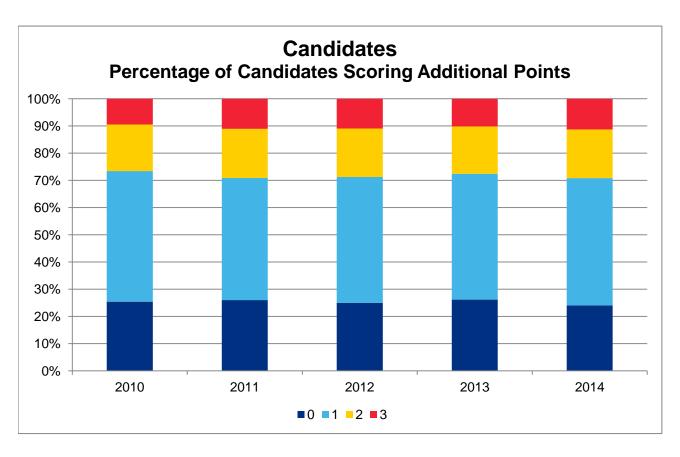

### **CANDIDATES**

■ Certificate

■ Diploma

Retake

Anticipated

<sup>\*</sup>Please note: Anticipated candidates are allowed ot change their category to course and this will affect these figures.