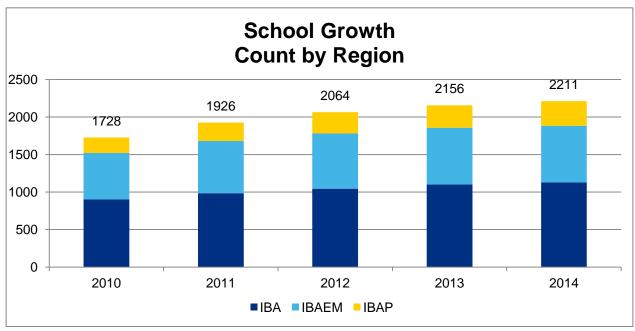

### Year on Year Growth

| Year | Number of schools entered | Percentage of increase<br>- Schools | Number of candidates examined | Percentage increase -<br>Candidates | Average number of candidates per school | Number of Diploma<br>Candidates | Average Number of Diploma<br>Candidates per School |
|------|---------------------------|-------------------------------------|-------------------------------|-------------------------------------|-----------------------------------------|---------------------------------|----------------------------------------------------|
| 1990 | 301                       | -                                   | 13,122                        | -                                   | 43.6                                    | 4,263                           | 14.2                                               |
| 1991 | 322                       | 7.0%                                | 14,528                        | 10.7%                               | 45.1                                    | 4,784                           | 14.9                                               |
| 1992 | 346                       | 7.5%                                | 15,822                        | 8.9%                                | 45.7                                    | 5,652                           | 16.3                                               |
| 1993 | 370                       | 6.9%                                | 17,223                        | 8.9%                                | 46.5                                    | 6,375                           | 17.2                                               |
| 1994 | 403                       | 8.9%                                | 19,238                        | 11.7%                               | 47.7                                    | 7,282                           | 18.1                                               |
| 1995 | 434                       | 7.7%                                | 20,920                        | 8.7%                                | 48.2                                    | 8,326                           | 19.2                                               |
| 1996 | 452                       | 4.1%                                | 23,099                        | 10.4%                               | 51.1                                    | 9,330                           | 20.6                                               |
| 1997 | 501                       | 10.8%                               | 26,210                        | 13.5%                               | 52.3                                    | 10,784                          | 21.5                                               |
| 1998 | 566                       | 13.0%                               | 29,156                        | 11.2%                               | 51.5                                    | 12,395                          | 21.9                                               |
| 1999 | 630                       | 11.3%                               | 32,650                        | 12.0%                               | 51.8                                    | 13,930                          | 22.1                                               |
| 2000 | 674                       | 7.0%                                | 36,251                        | 11.0%                               | 53.8                                    | 15,451                          | 22.9                                               |
| 2001 | 739                       | 9.6%                                | 40,047                        | 10.5%                               | 54.2                                    | 16,746                          | 22.7                                               |
| 2002 | 823                       | 11.4%                               | 46,119                        | 15.2%                               | 56.0                                    | 19,694                          | 23.9                                               |
| 2003 | 883                       | 7.3%                                | 51,384                        | 11.4%                               | 58.2                                    | 22,491                          | 25.5                                               |
| 2004 | 970                       | 9.9%                                | 56,469                        | 9.9%                                | 58.2                                    | 24,942                          | 25.7                                               |
| 2005 | 1,054                     | 8.7%                                | 63,084                        | 11.7%                               | 59.9                                    | 27,767                          | 26.3                                               |
| 2006 | 1,176                     | 11.6%                               | 71,126                        | 12.7%                               | 60.5                                    | 31,906                          | 27.1                                               |
| 2007 | 1,288                     | 9.5%                                | 78,860                        | 10.9%                               | 61.2                                    | 35,653                          | 27.7                                               |
| 2008 | 1,426                     | 10.7%                               | 86,485                        | 9.7%                                | 60.6                                    | 39,598                          | 27.8                                               |
| 2009 | 1,579                     | 10.7%                               | 95,244                        | 10.1%                               | 60.3                                    | 44,759                          | 28.3                                               |
| 2010 | 1,728                     | 9.4%                                | 103,194                       | 8.3%                                | 59.7                                    | 48,605                          | 28.1                                               |
| 2011 | 1,926                     | 11.5%                               | 111,276                       | 7.8%                                | 57.8                                    | 53,288                          | 27.7                                               |
| 2012 | 2,064                     | 7.2%                                | 119,307                       | 7.2%                                | 57.8                                    | 57,187                          | 27.7                                               |
| 2013 | 2,156                     | 4.5%                                | 127,075                       | 6.5%                                | 58.9                                    | 61,644                          | 28.6                                               |
| 2014 | 2,211                     | 2.6%                                | 135,045                       | 6.3%                                | 61.1                                    | 67,524                          | 30.5                                               |