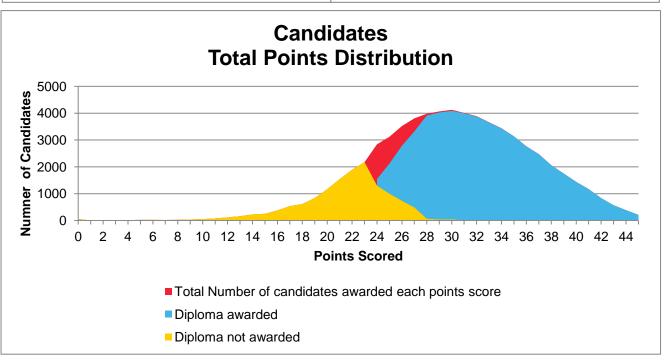

requirements in the corresponding examination session in the following year. |

<sup>\*</sup> Unless otherwise stated, retake candidates are included in the dataset.

#### **IB Regions**

Schools authorized to offer the IB Diploma Programme are grouped by geographical region. The abbreviations used in the tables are the codes describing the following geographical regions:

IBAEM IB Africa, Europe and the Middle East

IBAP IB Asia-Pacific IB Americas

#### Subject groups

1 Studies in Languages and Literature

Language acquisition
Individuals and Societies
Experimental sciences

Mathematical and Computer Science

6 The Arts

#### Other abbreviations

HL Higher level
SL Standard Level
TOK Theory of Knowledge
EE Extended Essay
PS Pilot Subject

SBS School-Based Syllabus

#### **SUMMARY**





### **SCHOOLS**

| Schools by Number of Candidates |        |        |        |        |        |  |  |  |  |  |
|---------------------------------|--------|--------|--------|--------|--------|--|--|--|--|--|
| School Size                     | May-10 | May-11 | May-12 | May-13 | May-14 |  |  |  |  |  |
| 1-10 Candidates                 | 200    | 264    | 264    | 291    | 234    |  |  |  |  |  |
| 11-30 Candidates                | 506    | 559    | 619    | 631    | 665    |  |  |  |  |  |
| 31-50 Candidates                | 338    | 380    | 407    | 402    | 406    |  |  |  |  |  |
| 51-80 Candidates                | 272    | 274    | 298    | 325    | 379    |  |  |  |  |  |
| 81-120 Candidates               | 198    | 217    | 230    | 249    | 248    |  |  |  |  |  |
| 121-200 Can