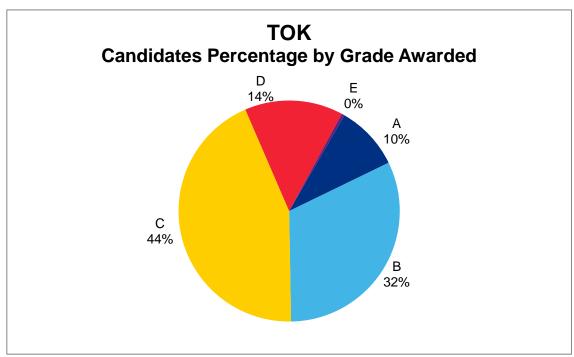

### Theory of Knowledge

| TOK grade awarded                      | A     | В      | С      | D     | Е    | N    | Total of<br>candidates<br>awarded grade | Total of all registered candidates | Percentage of<br>candidates<br>awarded grade |
|----------------------------------------|-------|--------|--------|-------|------|------|-----------------------------------------|------------------------------------|----------------------------------------------|
| Number of candidates<br>awarded grade  | 6,303 | 21,241 | 29,138 | 9,586 | 276  | 758  | 66.544                                  | <b>67.302</b> 98.9%                | 00.004                                       |
| Percentage of candidates awarded grade | 9.4%  | 31.6%  | 43.3%  | 14.2% | 0.4% | 1.1% | ,                                       | 67,302                             | 90.970                                       |