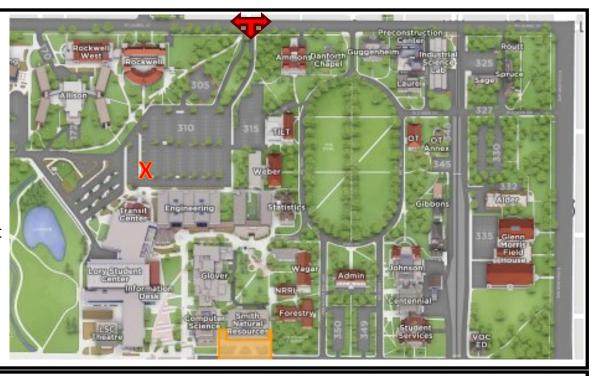

## **Directions to the Engineering Lot:**

From Laurel Avenue (located between Shields and College Avenue), turn south onto Meldrum. Continue straight into the parking lot. The Lory Student Center is located toward the south-west corner of the lot near the bus loop.